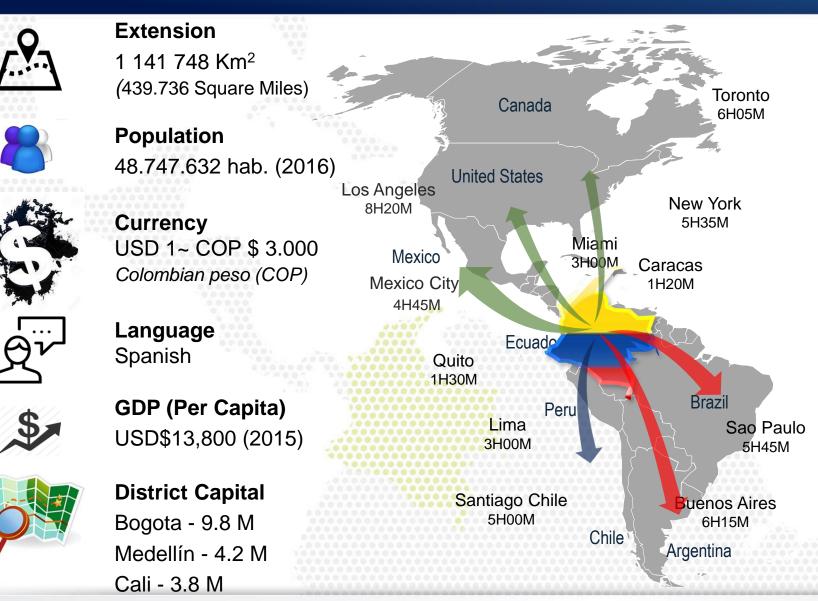

# **COLOMBIA - World Class Destination**



## INTERNATIONAL BUSINESS UNIT





## **Coomeva: Facts & Figures**

# **INTERNATIONAL** BUSINESS UNIT



Coomeva is a cooperative association of professionals and their families that was organized together to satisfy common needs through the production and acquisition of goods and services generating opportunities for their successful development.

### 3 Sectors 17 Companies



# Coomeva: Key Figures

|                                      | DESCRIPTION     | 2015      | 2016<br>(June) |
|--------------------------------------|-----------------|-----------|----------------|
| Coomeva                              | # of Associates | 227.171   | 229.517        |
| Coomeva EPS                          | # of Members    | 3.073.327 | 2.954.527      |
| Coomeva Medicina Prepagada           |