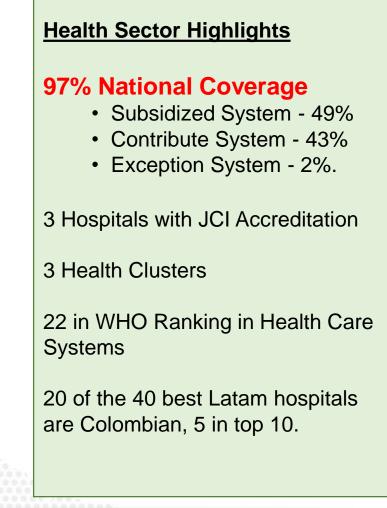

# **COLOMBIA - World Class Destination**



## INTERNATIONAL BUSINESS UNIT





## **Coomeva: Facts & Figures**

# **INTERNATIONAL** BUSINESS UNIT



Coomeva is a cooperative association of professionals and their families that was organized together to satisfy common needs through the production and acquisition of goods and services generating opportunities for their successful development.

### 3 Sectors 17 Companies



# Coomeva: Key Figures

|                                      | DESCRIPTION     | 2015      | 2016<br>(June) |
|--------------------------------------|-----------------|-----------|----------------|
| Coomeva                              | # of Associates | 227.171   | 229.517        |
| Coomeva EPS                          | # of Members    | 3.073.327 | 2.954.527      |
| Coomeva Medicina Prepagada           | # of Members    | 357.432   | 363