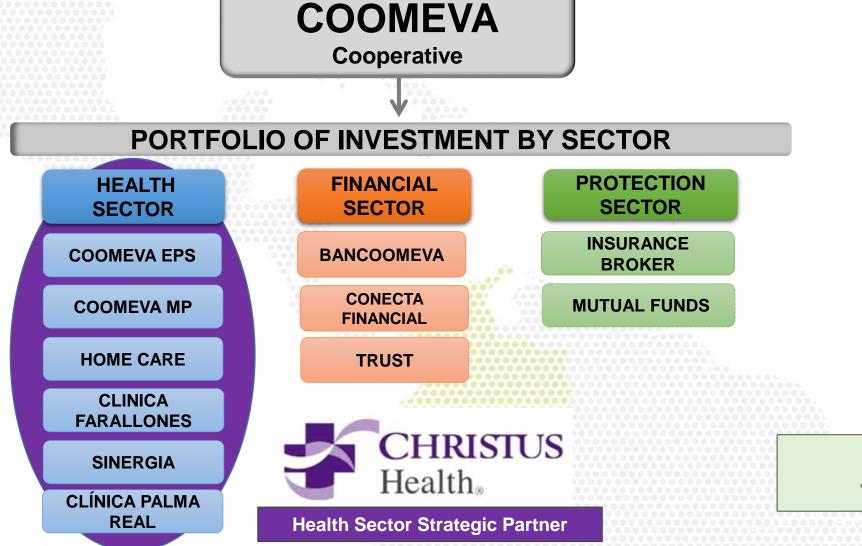

# **COLOMBIA - World Class Destination**



## INTERNATIONAL BUSINESS UNIT





## **Coomeva: Facts & Figures**

# **INTERNATIONAL** BUSINESS UNIT



Coomeva is a cooperative association of professionals and their families that was organized together to satisfy common needs through the production and acquisition of goods and services generating opportunities for their successful development.

### 3 Sectors 17 Companies



# Coomeva: Key Figures

|                                      | DESCRIPTION     | 2015      | 2016<br>(June) |
|--------------------------------------|-----------------|-----------|----------------|
| Coomeva                              | # of Associates | 227.171   | 229.517        |
| Coomeva EPS                          | # of Members    | 3.073.327 | 2.954.527      |
| Coomeva Medicina Prepagada           | # of Members    | 357.432   | 363.279        |
| Coomeva Social Funds                 | Millions USD    |